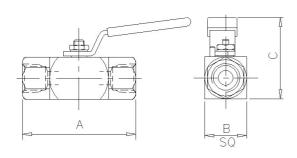

| Part No. | Connections<br>Size | Α   | В   | С   | Weight<br>(Kgs) |
|----------|---------------------|-----|-----|-----|-----------------|
| B6FX25   | 1/4"                | 2.4 | 1.3 | 2.5 | 0.4             |
| B6FX38   | 3/8"                | 2.4 | 1.3 | 2.5 | 0.4             |
| B6FX50   | 1/2"                | 3.4 | 1.3 | 2.5 | 0.5             |
| B6FY75   | 3/4"                | 4.1 | 1.5 | 3.0 | 1.1             |
| B6FZ10   | 1"                  | 4.8 | 2.0 | 3.5 | 1.9             |