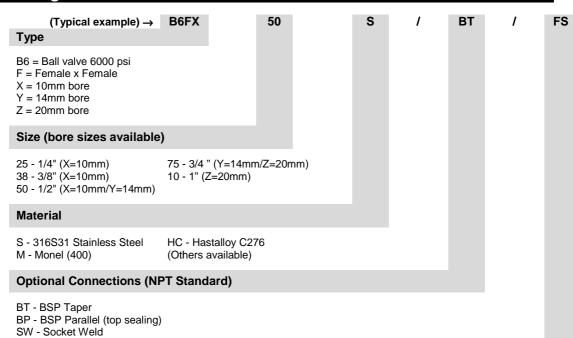

## **Ordering Code**

#### **Options**

FS - Firesafe to BS6755 Pt2/API 607 Rev4

HL - Handle Locking

KF - PTFE/Kel-F seats (10mm only) NA - NACE MR-01-75 (latest revision) OH - Oval Handle

PE - Pinned End Connectors (prevents accidental removal) PMHB - 4 x M5 mounting holes in base for panel mounting PMHT - 4 x M5 mounting holes in top for panel mounting