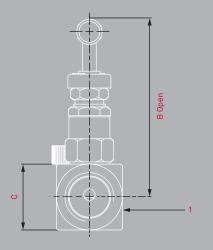

## **UN Series Needle Valve**

## Needle Valves 10,000 PSI

The precision made 'UN' series, single isolation hand valve utilising metal to metal seat and body to bonnet connection for superior, bubble tight sealing capabilities at both extreme pressures and temperatures. The 'UN' series also offers non-rotating hardened tip for extended service life. The unique anti-vibration cam locking device at the body bonnet connection is for extra safety. Maximum working pressure is 10,000psi. Maximum working temperature up to 230°C.

|                                   | Item No. | Description                                           | Material                                                                  |                                  |                                  |                                 | Quanti                                 | ty                                    |                                                              |  |
|-----------------------------------|----------|-------------------------------------------------------|---------------------------------------------------------------------------|----------------------------------|----------------------------------|---------------------------------|----------------------------------------|---------------------------------------|--------------------------------------------------------------|--|
| Components Key                    | 1        | NEEDLE BODY                                           | A479 UNS S31600                                                           |                                  |                                  | 1                               |                                        |                                       |                                                              |  |
|                                   | 2        | HANDLE BOLT                                           | A4 ST/ST                                                                  | A4 ST/ST                         |                                  |                                 | 1                                      |                                       |                                                              |  |
|                                   | 3        | "T" HANDLE                                            | UNS S31600                                                                | UNS S31600                       |                                  |                                 | 1                                      |                                       |                                                              |  |
|                                   | 4        | ISOLATE DUST CAP                                      | PVC                                                                       |                                  |                                  | 1                               |                                        |                                       |                                                              |  |
|                                   | 5        | GLAND ADJUSTER                                        | UNS S31600                                                                |                                  |                                  | 1                               |                                        |                                       |                                                              |  |
|                                   | 6        | GLAND PACKING                                         | RTFE                                                                      |                                  |                                  |                                 | 4                                      |                                       |                                                              |  |
|                                   | 7        | NEEDLE STEM                                           | A479 UNS S31600                                                           |                                  |                                  | 1                               |                                        |                                       |                                                              |  |
|                                   | 8        | GLAND LOCKNUT                                         | UNS S31600                                                                |                                  |                                  | 1                               |                                        |                                       |                                                              |  |
|                                   | 9        | BONNET HOUSING                                        | A479 UNS S31                                                              | A479 UNS S31600                  |                                  |                                 | 1                                      |                                       |                                                              |  |
|                                   | 10       | INGRESS SEAL                                          | VITON                                                                     | VITON                            |                                  |                                 | 1                                      |                                       |                                                              |  |
|                                   | 11       | VALVE TIP                                             | A564 UNS S17400                                                           |                                  |                                  | 1                               |                                        |                                       |                                                              |  |
|                                   | 12       | LOCKING CAM                                           | UNS S31600                                                                |                                  |                                  | 1                               |                                        |                                       |                                                              |  |
|                                   | 13       | CAM SCREW                                             | A4 ST/ST                                                                  |                                  |                                  | 1                               |                                        |                                       |                                                              |  |
| Dimensions shown are in metric mm |          | Part no.<br>UN2NS<br>UN3NS<br>UN4NS<br>UN6NS<br>UN8NS | Connection size<br>1/4" NPT<br>3/8" NPT<br>1/2" NPT<br>3/4" NPT<br>1" NPT | <b>A</b><br>61<br>68<br>76<br>85 | <b>B</b><br>76<br>77<br>82<br>85 | <b>Bore</b><br>4<br>5<br>5<br>8 | <b>C</b><br>25<br>25<br>29<br>38<br>45 | CV<br>0.6<br>0.6<br>0.7<br>0.8<br>1.8 | Weight<br>0.40 Kg<br>0.38 Kg<br>0.47 Kg<br>0.80 Kg<br>1.2 Kg |  |