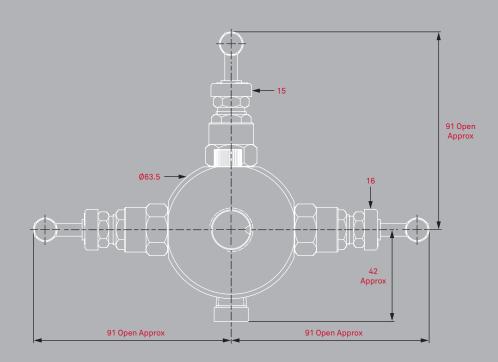

## **DBB 'N' Series Manifold**

## Double Block & Bleed (Needle, Needle, Needle) 6,000 PSI

The Double Block & Bleed Manifold is fully approved to be supplied to many of the world's oil majors. The design provides an economical method for mounting gauges with facility to test and calibrate gauges and pressure switches. The DBB 'N' series is a slim-line and compact single piece 3 valve manifold. Both isolation and vent valves incorporate the long service firesafe 'N' series needle valve, graphite multi-ring piston style packing and back sealing facility.

- Fine control of venting
- Available in 316/316L
- Full material traceability
- Materials of construction supplied to meet the requirements of NACE MR 0175

|                                   | Item No. | Description                          | Material                    |                  | Quantity         | ,                       |  |
|-----------------------------------|----------|--------------------------------------|-----------------------------|------------------|------------------|-------------------------|--|
|                                   | 1        | NEEDLE MANIFOLD                      | A479 UNS S31600             |                  | 1                |                         |  |
| Components Key                    | 2        | BLANK PLUG                           | A479 UNS S31600             |                  | 1                |                         |  |
|                                   | 3        | "T" HANDLE                           | UNS S31600                  |                  | 3                |                         |  |
|                                   | 4        | HANDLE BOLT                          | A4 ST/ST                    |                  | 3                |                         |  |
|                                   | 5        | NEEDLE STEM                          | A479 UNS S31600             |                  | 3                |                         |  |
|                                   | 6        | GLAND ADJUSTER                       | UNS S31600                  |                  | 3                |                         |  |
|                                   | 7        | GLAND LOCKNUT                        | UNS S31600                  |                  | 3                |                         |  |
|                                   | 8        | BONNET HOUSING                       | A479 UNS S31600             |                  | 3                |                         |  |
|                                   | 9        | STEM SEAL                            | RTFE                        |                  | 3                |                         |  |
|                                   | 10       | GLAND PACKING                        | GRAPHITE                    |                  | 12               |                         |  |
|                                   | 11       | BONNET SEAL                          | UNS S31600                  |                  | 3                |                         |  |
|                                   | 12       | VALVE TIP                            | A564 UNS S17400             |                  | 3                |                         |  |
|                                   | 13       | LOCKING CAM                          | UNS S31600                  |                  | 3                |                         |  |
|                                   | 14       | CAM SCREW                            | A4 ST/ST                    |                  | 3                |                         |  |
| ло,                               | 15       | ISOLATE DUST CAP                     | PVC                         |                  | 2                |                         |  |
| 0                                 | 16       | VENT DUST CAP                        | PVC                         |                  | 1                |                         |  |
| Dimensions shown are in metric mm |          | <b>Part no.</b><br>EDBB-NNN-NV4NS-FS | Connection size<br>1/2" NPT | <b>Bore</b><br>5 | <b>CV</b><br>0.7 | <b>Weight</b><br>1.9 Kg |  |