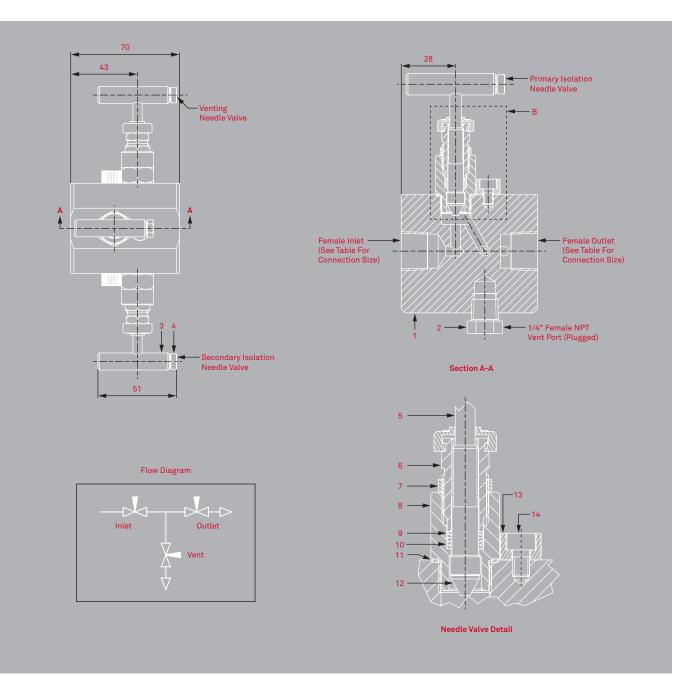

## Double Block & Bleed (Needle, Needle, Needle) 6,000 PSI

The Double Block & Bleed Manifold is fully approved to be supplied to many of the world's oil majors. The design provides an economical method for mounting gauges with facility to test and calibrate gauges and pressure switches. The DBB 'N' series is a slim-line and compact single piece 3 valve manifold. Both isolation and vent valves incorporate the long service firesafe 'N' series needle valve, graphite multi-ring piston style packing and back sealing facility.

- Fine control of venting
- Available in 316/316L
- Full material traceability
- Materials of construction supplied to meet the requirements of NACE MR 0175

|                                   | Item No. | Description                          | Material                    |                  | Quantity         | ,                       |  |
|-----------------------------------|----------|--------------------------------------|-----------------------------|------------------|------------------|-------------------------|--|
|                                   | 1        | NEEDLE MANIFOLD                      | A479 UNS S31600             |                  | 1                |                         |  |
| Components Key                    | 2        | BLANK PLUG                           | A479 UNS S31600             |                  | 1                |                         |  |
|                                   | 3        | "T" HANDLE                           | UNS S31600                  |                  | 3                |                         |  |
|                                   | 4        | HANDLE BOLT                          | A4 ST/ST                    |                  | 3                |                         |  |
|                                   | 5        | NEEDLE STEM                          | A479 UNS S31600             |                  | 3                |                         |  |
|                                   | 6        | GLAND ADJUSTER                       | UNS S31600                  |                  | 3                |                         |  |
|                                   | 7        | GLAND LOCKNUT                        | UNS S31600                  |                  | 3                |                         |  |
|                                   | 8        | BONNET HOUSING                       | A479 UNS S31600             |                  | 3                |                         |  |
|                                   | 9        | STEM SEAL                            | RTFE                        |                  | 3                |                         |  |
|                                   | 10       | GLAND PACKING                        | GRAPHITE                    |                  | 12               |                         |  |
|                                   | 11       | BONNET SEAL                          | UNS S31600                  |                  | 3                |                         |  |
|                                   | 12       | VALVE TIP                            | A564 UNS S17400             |                  | 3                |                         |  |
|                                   | 13       | LOCKING CAM                          | UNS S31600                  |                  | 3                |                         |  |
|                                   | 14       | CAM SCREW                            | A4 ST/ST                    |                  | 3                |                         |  |
| ло,                               | 15       | ISOLATE DUST CAP                     | PVC                         |                  | 2                |                         |  |
| 0                                 | 16       | VENT DUST CAP                        | PVC                         |                  | 1                |                         |  |
| Dimensions shown are in metric mm |          | <b>Part no.</b><br>EDBB-NNN-NV4NS-FS | Connection size<br>1/2" NPT | <b>Bore</b><br>5 | <b>CV</b><br>0.7 | <b>Weight</b><br>1.9 Kg |  |

## **UN Series Needle Valve**

## Needle Valves 10,000 PSI

The precision made 'UN' series, single isolation hand valve utilising metal to metal seat and body to bonnet connection for superior, bubble tight sealing capabilities at both extreme pressures and temperatures. The 'UN' series also offers non-rotating hardened tip for extended service life. The unique anti-vibration cam locking device at the body bonnet connection is for extra safety. Maximum working pressure is 10,000psi. Maximum working temperature up to 230°C.