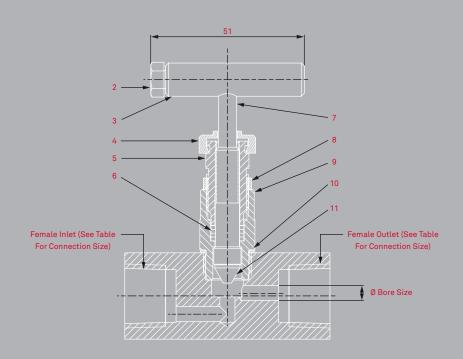

## Needle Valves 10,000 PSI

The precision made 'UN' series, single isolation hand valve utilising metal to metal seat and body to bonnet connection for superior, bubble tight sealing capabilities at both extreme pressures and temperatures. The 'UN' series also offers non-rotating hardened tip for extended service life. The unique anti-vibration cam locking device at the body bonnet connection is for extra safety. Maximum working pressure is 10,000psi. Maximum working temperature up to 230°C.

|                                   | Item No. | Description                                           | Material                                                                  |                                  |                                  |                                 | Quanti                                 | ty                                    |                                                              |  |
|-----------------------------------|----------|-------------------------------------------------------|---------------------------------------------------------------------------|----------------------------------|----------------------------------|---------------------------------|----------------------------------------|---------------------------------------|--------------------------------------------------------------|--|
| Components Key                    | 1        | NEEDLE BODY                                           | A479 UNS S31600                                                           |                                  |                                  | 1                               |                                        |                                       |                                                              |  |
|                                   | 2        | HANDLE BOLT                                           | A4 ST/ST                                                                  | A4 ST/ST                         |                                  |                                 | 1                                      |                                       |                                                              |  |
|                                   | 3        | "T" HANDLE                                            | UNS S31600                                                                | UNS S31600                       |                                  |                                 | 1                                      |                                       |                                                              |  |
|                                   | 4        | ISOLATE DUST CAP                                      | PVC                                                                       |                                  |                                  | 1                               |                                        |                                       |                                                              |  |
|                                   | 5        | GLAND ADJUSTER                                        | UNS S31600                                                                |                                  |                                  | 1                               |                                        |                                       |                                                              |  |
|                                   | 6        | GLAND PACKING                                         | RTFE                                                                      |                                  |                                  |                                 | 4                                      |                                       |                                                              |  |
|                                   | 7        | NEEDLE STEM                                           | A479 UNS S31600                                                           |                                  |                                  | 1                               |                                        |                                       |                                                              |  |
|                                   | 8        | GLAND LOCKNUT                                         | UNS S31600                                                                |                                  |                                  | 1                               |                                        |                                       |                                                              |  |
|                                   | 9        | BONNET HOUSING                                        | A479 UNS S31                                                              | A479 UNS S31600                  |                                  |                                 | 1                                      |                                       |                                                              |  |
|                                   | 10       | INGRESS SEAL                                          | VITON                                                                     | VITON                            |                                  |                                 | 1                                      |                                       |                                                              |  |
|                                   | 11       | VALVE TIP                                             | A564 UNS S17400                                                           |                                  |                                  | 1                               |                                        |                                       |                                                              |  |
|                                   | 12       | LOCKING CAM                                           | UNS S31600                                                                |                                  |                                  | 1                               |                                        |                                       |                                                              |  |
|                                   | 13       | CAM SCREW                                             | A4 ST/ST                                                                  |                                  |                                  | 1                               |                                        |                                       |                                                              |  |
| Dimensions shown are in metric mm |          | Part no.<br>UN2NS<br>UN3NS<br>UN4NS<br>UN6NS<br>UN8NS | Connection size<br>1/4" NPT<br>3/8" NPT<br>1/2" NPT<br>3/4" NPT<br>1" NPT | <b>A</b><br>61<br>68<br>76<br>85 | <b>B</b><br>76<br>77<br>82<br>85 | <b>Bore</b><br>4<br>5<br>5<br>8 | <b>C</b><br>25<br>25<br>29<br>38<br>45 | CV<br>0.6<br>0.6<br>0.7<br>0.8<br>1.8 | Weight<br>0.40 Kg<br>0.38 Kg<br>0.47 Kg<br>0.80 Kg<br>1.2 Kg |  |