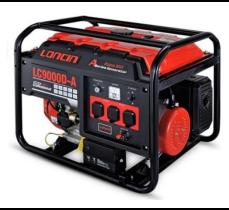

| Model                        | LC 9000 DA                                   |
|------------------------------|----------------------------------------------|
| Engine model                 | G 420 FD                                     |
| Engine type                  | Single cylinder,4stroke, forced cooling ,OHV |
| BorexStroke                  | 90mm×66mm                                    |
| Displacement                 | 420cc                                        |
| Compression ratio            | 8.3:1                                        |
| Oil capacity                 | 1.1L                                         |
| Fuel type                    | Gasoline / National Gas                      |
| Fuel tank capacity           | 25L                                          |
| Fuel consumption             | ≤374 g/Kw.h                                  |
| Phase                        | Single                                       |
| Power factor                 | 1.0                                          |
| Rated speed / frequency      | 3000 / 50 Hz                                 |
| Rated voltage                | 220V                                         |
| Voltage regulator system     | Automatic Voltage Regulation                 |
| Rated output (with Gasoline) | 6 kW                                         |
| Rated output (with Gas)      | 4.5 kW                                       |
| Max output                   | 6.5 kW                                       |
| Charging voltage             | 12V(DC)                                      |
| Starting system              | Electric-start                               |
| Noise                        | ≤76 db                                       |
| Dimension                    | 681×546×550                                  |
| Net weight                   | 87 kg                                        |