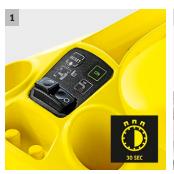

- 1 Short heat-up time
- With a heat-up time of only 30 seconds, the device is ready to use in no time.
- 2 Floor cleaning set EasyFix with flexible joint on the floor nozzle and convenient hook-and-loop fixing for the floor cleaning cloth
- Optimal cleaning results on all types of hard floors around the home thanks to efficient lamella technology.
- Contactless cloth changing without contact with dirt, and convenient attachment of the floor cleaning cloth thanks to the hook-and-loop system.