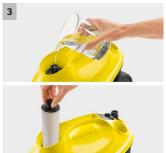

### SC 3 EasyFix

The SC 3 EasyFix steam cleaner with EasyFix floor nozzle and descaling cartridge enables uninterrupted cleaning thanks to the permanently refillable water tank. Heats up in just 30 seconds.

- 1 Short heat-up time
- With a heat-up time of only 30 seconds, the device is ready to use in no time.
- 2 Floor cleaning set EasyFix with flexible joint on the floor nozzle and convenient hook-and-loop fixing for the floor cleaning cloth
- Optimal cleaning results on all types of hard floors around the home thanks to efficient lamella technology.
- Contactless cloth changing without contact with dirt, and convenient attachment of the floor cleaning cloth thanks to the hook-and-loop system.

#### 3 Non-stop steam and integrated descaling cartridge

- The tank can easily be refilled at any time for non-stop steam without working interruptions.
- Thanks to the intelligent descaling cartridge, limescale is removed automatically from the water.

#### 4 Multifunctional accessories

Effective cleaning of different surfaces with the floor nozzle, hand nozzle, round brush and much more.