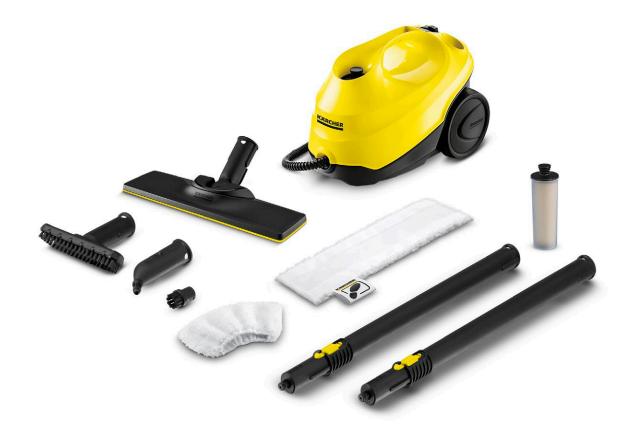

- 1 Short heat-up time
- With a heat-up time of only 30 seconds, the device is ready to use in no time.
- 2 Floor cleaning set EasyFix with flexible joint on the floor nozzle and convenient hook-and-loop fixing for the floor cleaning cloth
- Optimal cleaning results on all types of hard floors around the home thanks to efficient lamella technology.
- Contactless cloth changing without contact with dirt, and convenient attachment of the floor cleaning cloth thanks to the hook-and-loop system.