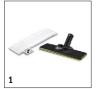

- 1 Short heat-up time
- With a heat-up time of only 30 seconds, the device is ready to use in no time.
- 2 Floor cleaning set EasyFix with flexible joint on the floor nozzle and convenient hook-and-loop fixing for the floor cleaning cloth
- Optimal cleaning results on all types of hard floors around the home thanks to efficient lamella technology.
- Contactless cloth changing without contact with dirt, and convenient attachment of the floor cleaning cloth thanks to the hook-and-loop system.

## **SC 3 EASYFIX** 1.513-110.0

|                                     |    | Oudou no      | Our matitus | Puiss    | Baselistica                                                                                                                                                                                                                                                                    |   |
|-------------------------------------|----|---------------|-------------|----------|--------------------------------------------------------------------------------------------------------------------------------------------------------------------------------------------------------------------------------------------------------------------------------|---|
|                                     |    | Order no.     | Quantity    | Price    | Description                                                                                                                                                                                                                                                                    | L |
| Nozzles                             |    | 1 2 062 267 0 | 2 -1(-)     | 1        | With any seight healt and land water and any of his                                                                                                                                                                                                                            | T |
| EasyFix floor nozzle set            | 1  | 2.863-267.0   | 2 piece(s)  |          | With convenient hook-and-loop system and compatible microfibre floor cloth: The floor nozzle set EasyFix for steam cleaners enables the cloth to be replaced without having to come into contact with dirt.                                                                    |   |
| Hand nozzle                         | 2  | 2.884-280.0   | 1 piece(s)  |          | Hand tool with additional brushes for cleaning small areas such as shower cubicles, wall tiles, etc. Suitable for use with or without cover.                                                                                                                                   | • |
| EasyFix Mini floor nozzle set       | 3  | 2.863-280.0   | 2 piece(s)  |          | With convenient hook-and-loop system and compatible microfibre floor cloth: The EasyFix Mini floor nozzle set for steam cleaners enables cloth replacement without having to come into contact with dirt. Especially suitable for use in small spaces and hard-to-reach areas. |   |
| Carpet glider                       | 4  | 2.863-269.0   | 1 piece(s)  |          | Also ensures fresh carpet fibres: The carpet glider for easy attachment to the floor nozzle EasyFix. Ideal for steam cleaning carpets.                                                                                                                                         |   |
| Mini carpet glider                  | 5  | 2.863-298.0   | 1 piece(s)  |          | Freshens up even irregularly shaped and difficult-to-reach carpeted surfaces using steam: the Mini carpet glider for effortless attachment to the EasyFix Mini floor nozzle without coming into contact with any dirt at all.                                                  |   |
| Window nozzle                       | 6  | 2.863-025.0   | 1 piece(s)  |          | Window nozzle for very easy and deep cleaning of glass, windows or mirrors with the steam cleaner.                                                                                                                                                                             |   |
| Power nozzle set                    | 7  | 2.863-263.0   | 2 piece(s)  |          | The power nozzle set contains a power nozzle incl. extension piece. Perfect for effortless, eco-friendly cleaning in hard-to-reach areas, e.g. corners and crevices.                                                                                                           |   |
| Textile care nozzle                 | 8  | 2.863-233.0   | 1 piece(s)  |          | Textile care nozzle for freshening up and smoothing clothes and textiles, as well as the effective elimination of odours. With integrated lint remover.                                                                                                                        |   |
| Miscellaneous                       |    |               |             |          |                                                                                                                                                                                                                                                                                |   |
| Descaling cartridge                 | 9  | 2.863-018.0   |             |          | Quick and efficient descaling of the Kärcher SC 3 EasyFix steam cleaner. All you need to do is insert the cartridge, and you're done.                                                                                                                                          | ( |
| Wallpaper stripper                  | 10 | 2.863-062.0   | 1 piece(s)  |          | Wallpaper stripper ideal for removing wallpaper and glue residues using the power of steam.                                                                                                                                                                                    |   |
| Sets of brushes                     |    |               |             |          |                                                                                                                                                                                                                                                                                |   |
| Round brush set                     | 11 | 2.863-264.0   | 4 piece(s)  |          | Practical round brush set with two black and two yellow brushes – perfect for use in different areas.                                                                                                                                                                          | [ |
| Round brush kit with brass bristles | 12 | 2.863-061.0   | 3 piece(s)  |          | Round brush set with brass bristles for removing stubborn and ingrained dirt. Ideal for sensitive surfaces.                                                                                                                                                                    |   |
| Big round brush                     | 13 | 2.863-022.0   | 1 piece(s)  |          | Use the large round brush to clean large areas in less time.                                                                                                                                                                                                                   | [ |
| Steam turbo brush                   | 14 | 2.863-159.0   | 1 piece(s)  |          | No more tedious scrubbing! The steam turbo brush stands for effortless cleaning in half the time. It makes your work noticeably easier, especially when cleaning crevices, joints and corners.                                                                                 |   |
| Cloth kit                           |    |               |             | <u> </u> | 1                                                                                                                                                                                                                                                                              |   |
| Microfibre cloth set for bathrooms  | 15 | 2.863-266.0   | 4 piece(s)  |          | The high-quality microfibre cloth set for steam cleaning in the bathroom contains two high-quality microfibre floor cloths, a microfibre abrasive cover for the hand nozzle and a microfibre polishing cloth.                                                                  |   |
| Microfibre cloth set for kitchens   | 16 | 2.863-265.0   | 4 piece(s)  |          | The microfibre cloth set for steam cleaning in the kitchen contains two high-quality microfibre floor cloths, a microfibre cover for the hand nozzle and a microfibre stainless steel cloth.                                                                                   |   |