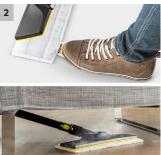

#### 3 Non-stop steam and integrated descaling cartridge

- The tank can easily be refilled at any time for non-stop steam without working interruptions.
- Thanks to the intelligent descaling cartridge, limescale is removed automatically from the water.