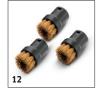

## **SC 3 EASYFIX** 1.513-110.0

|                                     |    | Oudou no      | Our matitus | Puiss    | Baselistica                                                                                                                                                                                                                                                                    |   |
|-------------------------------------|----|---------------|-------------|----------|--------------------------------------------------------------------------------------------------------------------------------------------------------------------------------------------------------------------------------------------------------------------------------|---|
|                                     |    | Order no.     | Quantity    | Price    | Description                                                                                                                                                                                                                                                                    | L |
| Nozzles                             |    | 1 2 062 267 0 | 2 -1(-)     | 1        | With any seight healt and land water and any of his                                                                                                                                                                                                                            | T |
| EasyFix floor nozzle set            | 1  | 2.863-267.0   | 2 piece(s)  |          | With convenient hook-and-loop system and compatible microfibre floor cloth: The floor nozzle set EasyFix for steam cleaners enables the cloth to be replaced without having to come into contact with dirt.                                                                    |   |
| Hand nozzle                         | 2  | 2.884-280.0   | 1 piece(s)  |          | Hand tool with additional brushes for cleaning small areas such as shower cubicles, wall tiles, etc. Suitable for use with or without cover.                                                                                                                                   | • |
| EasyFix Mini floor nozzle set       | 3  | 2.863-280.0   | 2 piece(s)  |          | With convenient hook-and-loop system and compatible microfibre floor cloth: The EasyFix Mini floor nozzle set for steam cleaners enables cloth replacement without having to come into contact with dirt. Especially suitable for use in small spaces and hard-to-reach areas. |   |
| Carpet glider                       | 4  | 2.863-269.0   | 1 piece(s)  |          | Also ensures fresh carpet fibres: The carpet glider for easy attachment to the floor nozzle EasyFix. Ideal for steam cleaning carpets.                                                                                                                                         |   |
| Mini carpet glider                  | 5  | 2.863-298.0   | 1 piece(s)  |          | Freshens up even irregularly shaped and difficult-to-reach carpeted surfaces using steam: the Mini carpet glider for effortless attachment to the EasyFix Mini floor nozzle without coming into contact with any dirt at all.                                                  |   |
| Window nozzle                       | 6  | 2.863-025.0   | 1 piece(s)  |          | Window nozzle for very easy and deep cleaning of glass, windows or mirrors with the steam cleaner.                                                                                                                                                                             |   |
| Power nozzle set                    | 7  | 2.863-263.0   | 2 piece(s)  |          | The power nozzle set contains a power nozzle incl. extension piece. Perfect for effortless, eco-friendly cleaning in hard-to-reach areas, e.g. corners and crevices.                                                                                                           |   |
| Textile care nozzle                 | 8  | 2.863-233.0   | 1 piece(s)  |          | Textile care nozzle for freshening up and smoothing clothes and textiles, as well as the effective elimination of odours. With integrated lint remover.                                                                                                                        |   |
| Miscellaneous                       |    |               |             |          |                                                                                                                                                                                                                                                                                |   |
| Descaling cartridge                 | 9  | 2.863-018.0   |             |          | Quick and efficient descaling of the Kärcher SC 3 EasyFix steam cleaner. All you need to do is insert the cartridge, and you're done.                                                                                                                                          | ( |
| Wallpaper stripper                  | 10 | 2.863-062.0   | 1 piece(s)  |          | Wallpaper stripper ideal for removing wallpaper and glue residues using the power of steam.                                                                                                                                                                                    |   |
| Sets of brushes                     |    |               |             |          |                                                                                                                                                                                                                                                                                |   |
| Round brush set                     | 11 | 2.863-264.0   | 4 piece(s)  |          | Practical round brush set with two black and two yellow brushes – perfect for use in different areas.                                                                                                                                                                          | [ |
| Round brush kit with brass bristles | 12 | 2.863-061.0   | 3 piece(s)  |          | Round brush set with brass bristles for removing stubborn and ingrained dirt. Ideal for sensitive surfaces.                                                                                                                                                                    |   |
| Big round brush                     | 13 | 2.863-022.0   | 1 piece(s)  |          | Use the large round brush to clean large areas in less time.                                                                                                                                                                                                                   | [ |
| Steam turbo brush                   | 14 | 2.863-159.0   | 1 piece(s)  |          | No more tedious scrubbing! The steam turbo brush stands for effortless cleaning in half the time. It makes your work noticeably easier, especially when cleaning crevices, joints and corners.                                                                                 |   |
| Cloth kit                           |    |               |             | <u> </u> | 1                                                                                                                                                                                                                                                                              |   |
| Microfibre cloth set for bathrooms  | 15 | 2.863-266.0   | 4 piece(s)  |          | The high-quality microfibre cloth set for steam cleaning in the bathroom contains two high-quality microfibre floor cloths, a microfibre abrasive cover for the hand nozzle and a microfibre polishing cloth.                                                                  |   |
| Microfibre cloth set for kitchens   | 16 | 2.863-265.0   | 4 piece(s)  |          | The microfibre cloth set for steam cleaning in the kitchen contains two high-quality microfibre floor cloths, a microfibre cover for the hand nozzle and a microfibre stainless steel cloth.                                                                                   |   |