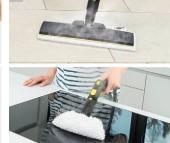

- 1 Short heat-up time
- With a heat-up time of only 30 seconds, the device is ready to use in no time.
- 2 Floor cleaning set EasyFix with flexible joint on the floor nozzle and convenient hook-and-loop fixing for the floor cleaning cloth
- Optimal cleaning results on all types of hard floors around the home thanks to efficient lamella technology.
- Contactless cloth changing without contact with dirt, and convenient attachment of the floor cleaning cloth thanks to the hook-and-loop system.

#### 3 Non-stop steam and integrated descaling cartridge

- The tank can easily be refilled at any time for non-stop steam without working interruptions.
- Thanks to the intelligent descaling cartridge, limescale is removed automatically from the water.