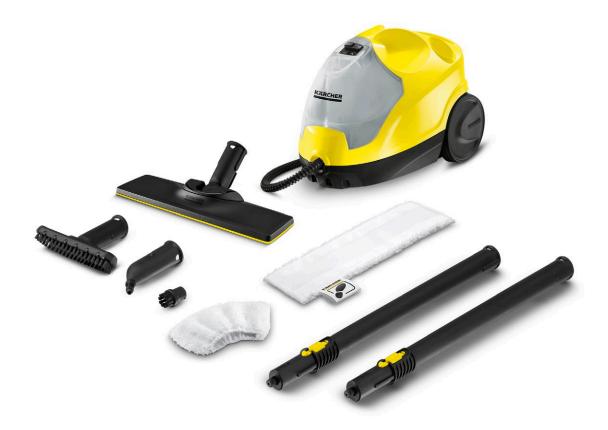

### **SC 4 EasyFix**

Convenient and uninterrupted steam cleaning: With the SC 4 EasyFix steam cleaner with floor nozzle EasyFix and a permanently refillable, removable water tank.

- 1 Continuously refillable, detachable water tank
- Interruption-free cleaning and convenient water filling.
- 3 Integrated cable storage compartment
- Secure storage of the cable and other accessories.
- 2 Floor cleaning set EasyFix with flexible joint on the floor nozzle and convenient hook-and-loop fixing for the floor cleaning cloth
- Optimal cleaning results on all types of hard floors around the home thanks to efficient lamella technology.
- Contactless cloth changing without contact with dirt, and convenient attachment of the floor cleaning cloth thanks to the hook-and-loop system.

### 4 Multifunctional accessories

Effective cleaning of different surfaces with the floor nozzle, hand nozzle, round brush and much more.

#### SC 4 EasyFix

- $\hfill \blacksquare$  Detachable, continuously fillable tank for an uninterrupted work
- Separate cable storage compartment
- With floor cleaning set EasyFix

| Technical data                    |         |                                                          |
|-----------------------------------|---------|----------------------------------------------------------|
| Order no.                         |         | 1.512-450.0                                              |
| EAN code                          |         | 4054278313023                                            |
| Test certificate*                 |         | Kills up to 99.999% of coronavirus* and 99.9% bacteria** |
| Area performance per tank filling | m²      | approx. 100                                              |
| Heat-up time                      | min     | 4                                                        |
| Boiler/tank capacity              | I       | 0.5 + 0.8 / (removable tank)                             |
| Max. steam pressure               | bar     | 3.5                                                      |
| Heating output                    | W       | 2000                                                     |
| Current type                      | Ph/V/Hz | 1 / 220 - 240 / 50 - 60                                  |
| Cable length                      | m       | 4                                                        |
| Weight without accessories        | kg      | 4.05                                                     |
| Dimensions (L × W × H)            | mm      | 380 × 251 × 273                                          |

| Equipment                              |          |                                                 |
|----------------------------------------|----------|-------------------------------------------------|
| Child safety lock/safety valve         |          | 1                                               |
| Steam flow control                     |          | on handle                                       |
| 2-tank system                          |          | 1                                               |
| Floor cleaning set                     |          | EasyFix + extension tube (2 × 0.5 m)            |
| Accessories                            |          | hand nozzle, detail nozzle, round brush (small) |
| Microfibre floor cloth piece(s)        |          | 1                                               |
| Microfibre cover for hand nozzle       | piece(s) | 1                                               |
| Steam hose with trigger gun            | m        | 2                                               |
| Accessory storage and parking position |          | I                                               |