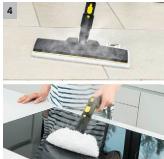

### **SC 4 EasyFix**

Convenient and uninterrupted steam cleaning: With the SC 4 EasyFix steam cleaner with floor nozzle EasyFix and a permanently refillable, removable water tank.

- 1 Continuously refillable, detachable water tank
- Interruption-free cleaning and convenient water filling.
- 3 Integrated cable storage compartment
- Secure storage of the cable and other accessories.
- 2 Floor cleaning set EasyFix with flexible joint on the floor nozzle and convenient hook-and-loop fixing for the floor cleaning cloth
- Optimal cleaning results on all types of hard floors around the home thanks to efficient lamella technology.
- Contactless cloth changing without contact with dirt, and convenient attachment of the floor cleaning cloth thanks to the hook-and-loop system.

### 4 Multifunctional accessories

Effective cleaning of different surfaces with the floor nozzle, hand nozzle, round brush and much more.