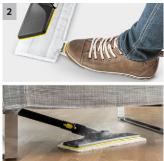

### **SC 4 EasyFix**

Convenient and uninterrupted steam cleaning: With the SC 4 EasyFix steam cleaner with floor nozzle EasyFix and a permanently refillable, removable water tank.

- 1 Continuously refillable, detachable water tank
- Interruption-free cleaning and convenient water filling.
- 3 Integrated cable storage compartment
- Secure storage of the cable and other accessories.
- 2 Floor cleaning set EasyFix with flexible joint on the floor nozzle and convenient hook-and-loop fixing for the floor cleaning cloth
- Optimal cleaning results on all types of hard floors around the home thanks to efficient lamella technology.
- Contactless cloth changing without contact with dirt, and convenient attachment of the floor cleaning cloth thanks to the hook-and-loop system.