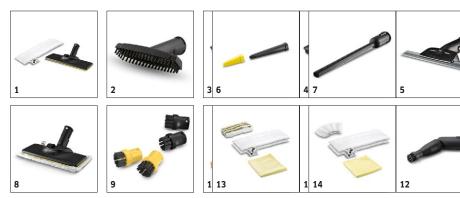

# SC 4 EASYFIX 1.512-450.0

|                                                    |    | Order no.   | Quantity   |  | Price | Description                                                                                                                                                                                                                                                                    |          |
|----------------------------------------------------|----|-------------|------------|--|-------|--------------------------------------------------------------------------------------------------------------------------------------------------------------------------------------------------------------------------------------------------------------------------------|----------|
| Nozzles                                            |    |             |            |  |       |                                                                                                                                                                                                                                                                                |          |
| EasyFix floor nozzle set                           | 1  | 2.863-267.0 | 2 piece(s) |  |       | With convenient hook-and-loop system and compatible microfibre floor cloth: The floor nozzle set EasyFix for steam cleaners enables the cloth to be replaced without having to come into contact with dirt.                                                                    | <b>1</b> |
| Hand nozzle                                        | 2  | 2.884-280.0 | 1 piece(s) |  |       | Hand tool with additional brushes for cleaning small areas such as shower cubicles, wall tiles, etc. Suitable for use with or without cover.                                                                                                                                   | •        |
| Carpet glider                                      | 3  | 2.863-269.0 | 1 piece(s) |  |       | Also ensures fresh carpet fibres: The carpet glider for easy attachment to the floor nozzle EasyFix. Ideal for steam cleaning carpets.                                                                                                                                         |          |
| Mini carpet glider                                 | 4  | 2.863-298.0 | 1 piece(s) |  |       | Freshens up even irregularly shaped and difficult-to-reach carpeted surfaces using steam: the Mini carpet glider for effortless attachment to the EasyFix Mini floor nozzle without coming into contact with any dirt at all.                                                  |          |
| Window nozzle                                      | 5  | 2.863-025.0 | 1 piece(s) |  |       | Window nozzle for very easy and deep cleaning of glass, windows or mirrors with the steam cleaner.                                                                                                                                                                             |          |
| Power nozzle set                                   | 6  | 2.863-263.0 | 2 piece(s) |  |       | The power nozzle set contains a power nozzle incl. extension piece. Perfect for effortless, eco-friendly cleaning in hard-to-reach areas, e.g. corners and crevices.                                                                                                           |          |
| Textile care nozzle                                | 7  | 2.863-233.0 | 1 piece(s) |  |       | Textile care nozzle for freshening up and smoothing clothes and textiles, as well as the effective elimination of odours. With integrated lint remover.                                                                                                                        |          |
| EasyFix Mini floor nozzle set                      | 8  | 2.863-280.0 | 2 piece(s) |  |       | With convenient hook-and-loop system and compatible microfibre floor cloth: The EasyFix Mini floor nozzle set for steam cleaners enables cloth replacement without having to come into contact with dirt. Especially suitable for use in small spaces and hard-to-reach areas. |          |
| Sets of brushes                                    |    |             |            |  |       |                                                                                                                                                                                                                                                                                |          |
| Round brush set                                    | 9  | 2.863-264.0 | 4 piece(s) |  |       | Practical round brush set with two black and two yellow brushes – perfect for use in different areas.                                                                                                                                                                          |          |
| Round brush kit with brass bristles                | 10 | 2.863-061.0 | 3 piece(s) |  |       | Round brush set with brass bristles for removing stubborn and ingrained dirt. Ideal for sensitive surfaces.                                                                                                                                                                    |          |
| Big round brush                                    | 11 | 2.863-022.0 | 1 piece(s) |  |       | Use the large round brush to clean large areas in less time.                                                                                                                                                                                                                   |          |
| Steam turbo brush                                  | 12 | 2.863-159.0 | 1 piece(s) |  |       | No more tedious scrubbing! The steam turbo brush stands for effortless cleaning in half the time. It makes your work noticeably easier, especially when cleaning crevices, joints and corners.                                                                                 |          |
| Cloth kit                                          |    |             |            |  |       |                                                                                                                                                                                                                                                                                |          |
| Microfibre cloth set for bathrooms                 | 13 | 2.863-266.0 | 4 piece(s) |  |       | The high-quality microfibre cloth set for steam cleaning in the bathroom contains two high-quality microfibre floor cloths, a microfibre abrasive cover for the hand nozzle and a microfibre polishing cloth.                                                                  |          |
| Microfibre cloth set for kitchens                  | 14 | 2.863-265.0 | 4 piece(s) |  |       | The microfibre cloth set for steam cleaning in the kitchen contains two high-quality microfibre floor cloths, a microfibre cover for the hand nozzle and a microfibre stainless steel cloth.                                                                                   |          |
| Microfibre cloth set for floor noz-<br>zle EasyFix | 15 | 2.863-259.0 | 2 piece(s) |  |       | Cloth can be changed without having to come into contact with dirt: the high-quality Easyfix microfibre floor cloth. Thanks to the hook-and-loop system, they are easy and quick to attach to and remove from the EasyFix steam cleaner floor nozzle.                          |          |

<sup>■</sup> Included in the scope of supply. 

Available accessories.