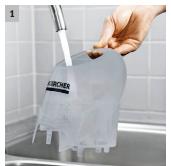

### **SC 4 EasyFix**

Convenient and uninterrupted steam cleaning: With the SC 4 EasyFix steam cleaner with floor nozzle EasyFix and a permanently refillable, removable water tank.

- 1 Continuously refillable, detachable water tank
- Interruption-free cleaning and convenient water filling.
- 3 Integrated cable storage compartment
- Secure storage of the cable and other accessories.
- 2 Floor cleaning set EasyFix with flexible joint on the floor nozzle and convenient hook-and-loop fixing for the floor cleaning cloth
- Optimal cleaning results on all types of hard floors around the home thanks to efficient lamella technology.
- Contactless cloth changing without contact with dirt, and convenient attachment of the floor cleaning cloth thanks to the hook-and-loop system.