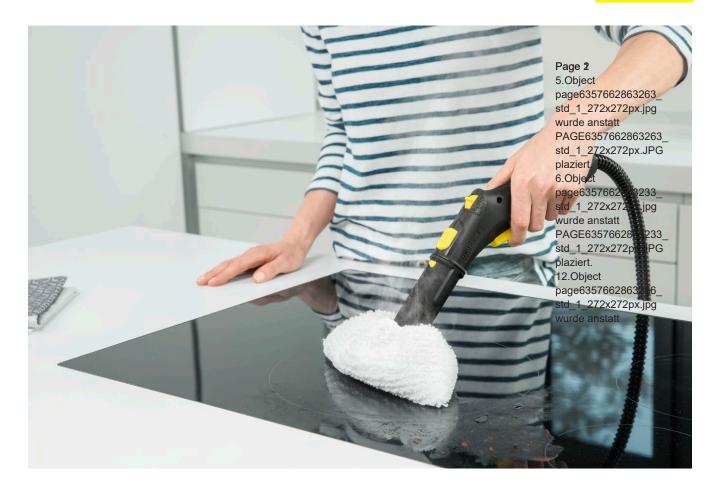

ter tank.













- 1 Continuously refillable, detachable water tank
- Interruption-free cleaning and convenient water filling.
- 3 Integrated cable storage compartment
- Secure storage of the cable and other accessories.
- 2 Floor cleaning set EasyFix with flexible joint on the floor nozzle and convenient hook-and-loop fixing for the floor cleaning cloth
- Optimal cleaning results on all types of hard floors around the home thanks to efficient lamella technology.
- Contactless cloth changing without contact with dirt, and convenient attachment of the floor cleaning cloth thanks to the hook-and-loop system.

### 4 Multifunctional accessories

Effective cleaning of different surfaces with the floor nozzle, hand nozzle, round brush and much more.

## **TECHNICAL DATA AND EQUIPMENT**





#### SC 4 EasyFix

- $\hfill \blacksquare$  Detachable, continuously fillable tank for an uninterrupted work
- Separate cable storage compartment
- With floor cleaning set EasyFix

| Technical data                    |         |                                                          |
|-----------------------------------|---------|----------------------------------------------------------|
| Order no.                         |         | 1.512-450.0                                              |
| EAN code                          |         | 4054278313023                                            |
| Test certificate*                 |         | Kills up to 99.999% of coronavirus* and 99.9% bacteria** |
| Area performance per tank filling | m²      | approx. 100