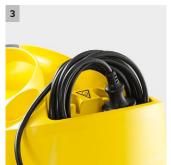

### **SC 4 EasyFix**

Convenient and uninterrupted steam cleaning: With the SC 4 EasyFix steam cleaner with floor nozzle EasyFix and a permanently refillable, removable water tank.

- 1 Continuously refillable, detachable water tank
- Interruption-free cleaning and convenient water filling.
- 3 Integrated cable storage compartment
- Secure storage of the cable and other accessories.
- 2 Floor cleaning set EasyFix with flexible joint on the floor nozzle and convenient hook-and-loop fixing for the floor cleaning cloth
- Optimal cleaning results on all types of hard floors around the home thanks to efficient lamella technology.
- Contactless cloth changing without contact with dirt, and convenient attachment of the floor cleaning cloth thanks to the hook-and-loop system.