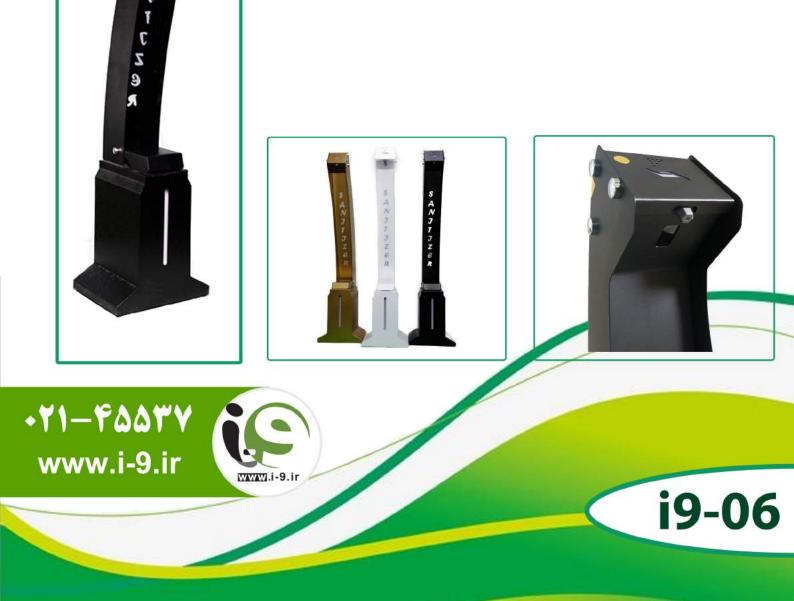

2

A N T

- 🔹 حجم مخزن: ۵ لیتر
- در سه رنگ مشکی،

طلایی و سفید

- بیش از ۲۵۰۰ بار اسپری
  - و یکسال گا*ر*انتی

S 4 N I

T I Z II

E

حجم مخزن: ۵ لیتر

- دارای نور ال ای دی
- بیش از ۲۵۰۰ بار اسپری
  - یکسال گارانتی

- 🔹 حجم مخزن: ۲ لیتر
- در سه رنگ خاکستری،

طلایی و سفید

- بیش از ۱۰۰۰ بار اسپری
  - و یکسال گا*ر*انتی

حجم مخزن: ۱.۳ لیتر

سه مدل نصب رومیزی،