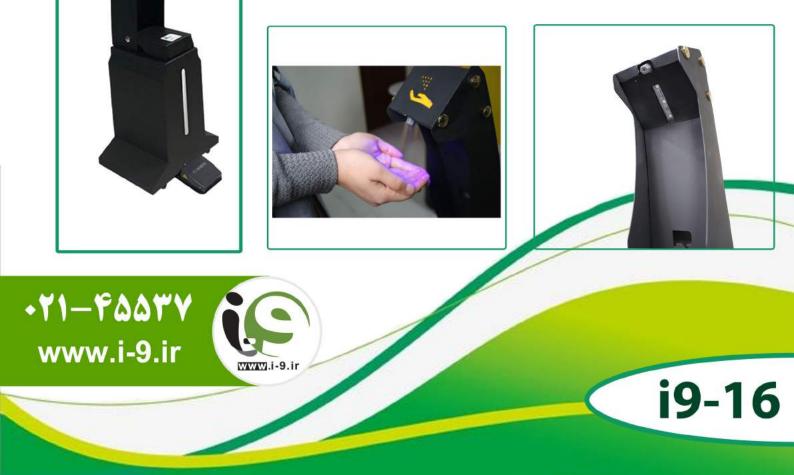

حجم مخزن: ۵ لیتر

- دارای نور ال ای دی
- بیش از ۲۵۰۰ بار اسپری
  - یکسال گارانتی

- 🔹 حجم مخزن: ۲ لیتر
- در سه رنگ خاکستری،

طلایی و سفید

- بیش از ۱۰۰۰ بار اسپری
  - و یکسال گا*ر*انتی

حجم مخزن: ۱.۳ لیتر

سه مدل نصب رومیزی،