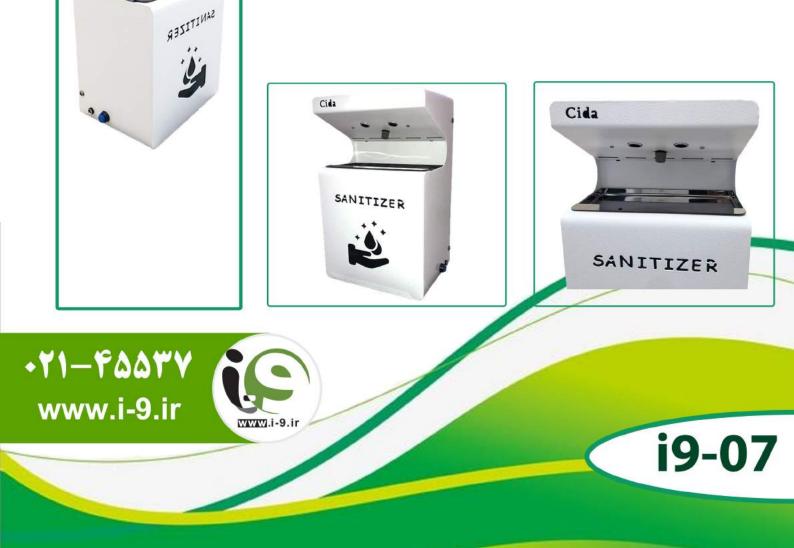

دیوا*ر*ی و ایستاده

- ایش از ۶۰۰ بار اسپری
  - یکسال گارانتی

Coronis

- 🔹 حجم مخزن: ۳ لیتر
- در رنگ بندی های مختلف
  - بیش از ۰۰۰۰ بار اسپری
    - شش ماه گارانتی
- دارای محفظه سطل زباله،

دستکش و دستمال کاغذی