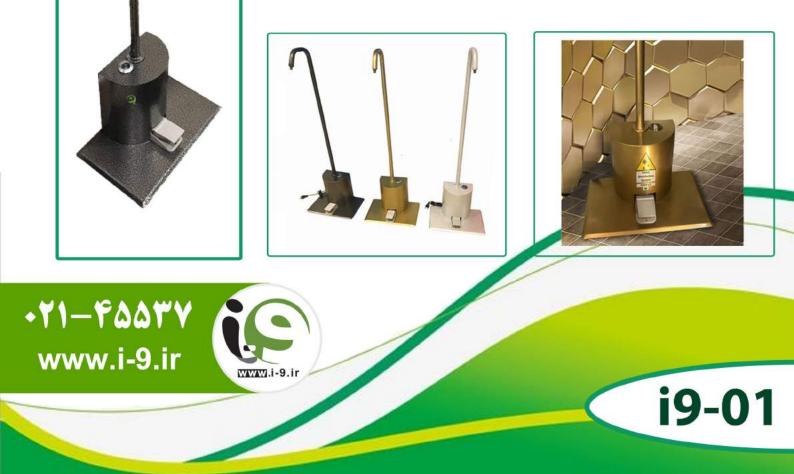

- حجم مخزن: ۱۰ لیتر
- ولتاژ کاری ۲٤/۲٤ ولت
- بیش از ۱۰۰۰ بار اسپری
  - یکسال گارانتی

- 🔹 حجم مخزن: ۵ لیتر
  - ارتفاع قابل تنظيم
- دارای شلنگ تخلیه الکل
  - بیش از ۲۵۰۰ بار اسپری
    - و یکسال گا*ر*انتی