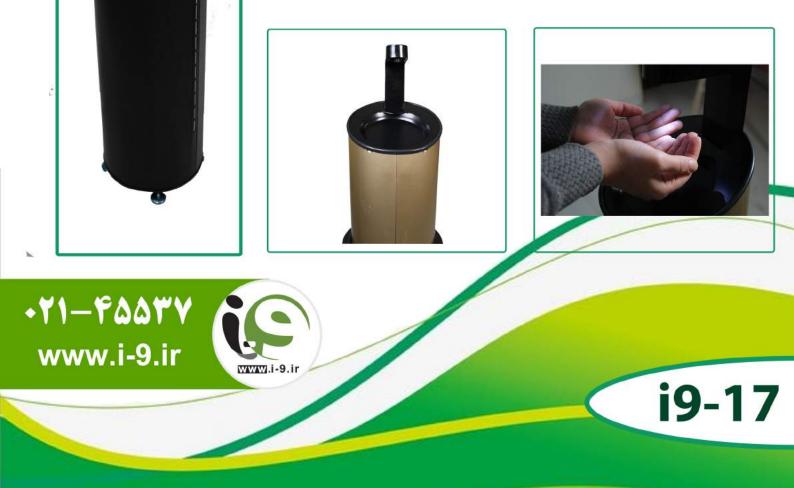

- حجم مخزن: ۱۰ لیتر
- ولتاژ کاری ۲٤/۲٤ ولت
- بیش از ۱۰۰۰ بار اسپری
  - یکسال گارانتی

- 🔹 حجم مخزن: ۵ لیتر
  - ارتفاع قابل تنظيم
- دارای شلنگ تخلیه الکل
  - بیش از ۲۵۰۰ بار اسپری
    - و یکسال گا*ر*انتی