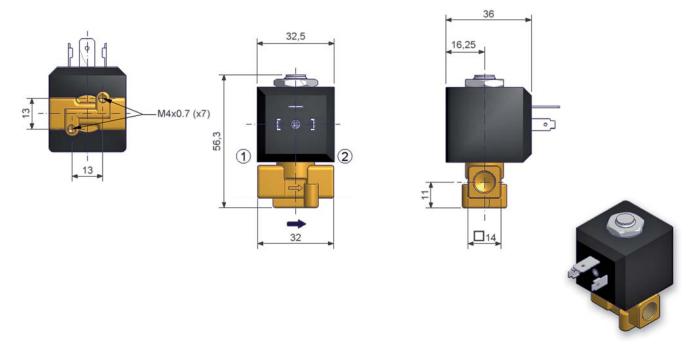

|    | sure<br>DC              | C°           |                   | Pressure<br>Vessel | Electrical<br>Part          | DC | AC         |                    |   |
| 1/8" (   | i 2.2            | 0.12            | 2     | 0                                                                           | 10 | 6                       | 140          | FKM               | 161.4AV            | KT                          | 10 | 9          | 200                | 5 |
| 1/4"G    | 2.2              | 0.12            | 2     | 0                                                                           | 10 | 6                       | 140          | FKM               | 161.4EV            | KT                          | 10 | 9          | 220                | 5 |

PN 20 bar



All dimensions are in mm Dimensional Drawing N° 5