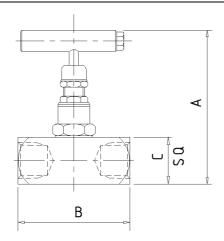

| Part No. | Connections<br>Size | Α   | В   | С   | Weight<br>(Kgs) |
|----------|---------------------|-----|-----|-----|-----------------|
| F25      | 1/4"                | 3.6 | 2.1 | 1.1 | 0.5             |
| F38      | 3/8"                | 3.6 | 2.4 | 1.1 | 0.5             |
| F50      | 1/2"                | 3.6 | 2.6 | 1.1 | 0.5             |
| F75      | 3/4"                | 3.6 | 2.9 | 1.5 | 0.8             |
| F10      | 1"                  | 3.6 | 3.2 | 2.0 | 1.4             |