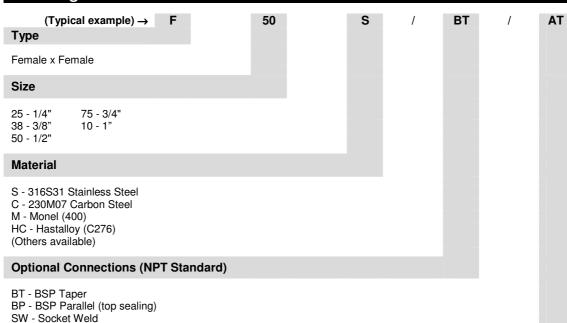

### **Ordering Code**

#### **Options**

AG - Grafoil AT - Anti-Tamper

HL - Handle Locking HL PI - Handle Locking + Position Indicator

HP - 10000 psi HW - Hand Wheel

LT100 - Cryogenic Head Unit (-100°C)

LT200 - Cryogenic Head Unit (-200°C)

MT - Metering Tip

MTG - Mounting Holes x 2

NA - NACE MR-01-75 (latest revision)

OXY - Oxygen Cleaned

PK - PEEK Soft Tip (not available oxygen cleaned)

PM - Panel Mount