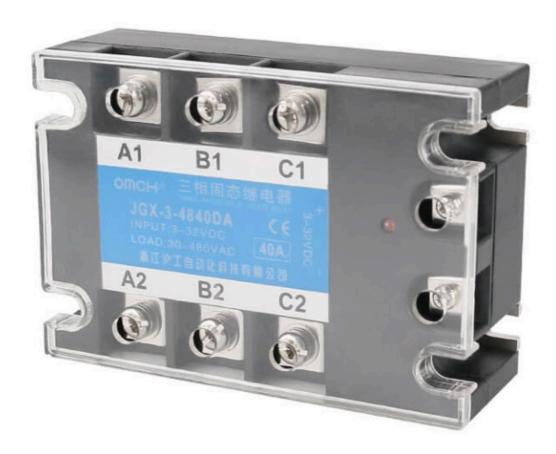

## GET A QUOTE

| JGX- 3-48-DA          |                             |
|-----------------------|-----------------------------|
| Load Current          | 10A.25A.40A60A.80A.90A.100A |
| Load Voltage          | 24-480AC                    |
| Control Voltage       | 4-32VDC                     |
| Control Current       | DC12-32MA                   |
| On Voltage            | ≤1.5V                       |
| Off Leakage Current   | ≤10MA                       |
| On-off time           | ≤10MS                       |
| Dielectric Strength   | 2000VAC                     |
| Insulation Resistance | 500MΩ/500VDC                |
| Ambient Temperature   | -30°~+75°                   |
| Mounting Methods      | bolt fixed                  |
| Working Instructions  | LED                         |
| Weight                | 450g                        |