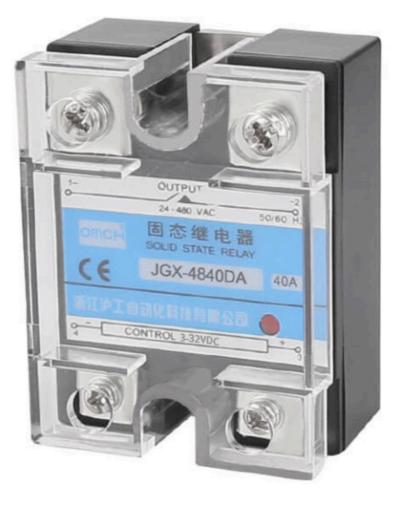

GET A QUOTE

| JGX- DA               |                             |
|-----------------------|-----------------------------|
| Load Current          | 10A.25A.40A60A.80A.90A.100A |
| Load Voltage          | 24-480VAC                   |
| Control Voltage       | 3-32VDC                     |
| Control Current       | DC4-12MA                    |
| On Voltage            | ≤1.5V                       |
| Off Leakage Current   | ≤4MA                        |
| On-off time           | ≤10MS                       |
| Dielectric Strength   | 2000VAC                     |
| Insulation Resistance | 500MΩ/500VDC                |
| Ambient Temperature   | -30°~+75°                   |
| Mounting Methods      | bolt fixed                  |
| Working Instructions  | LED                         |
| Weight                | 132g                        |